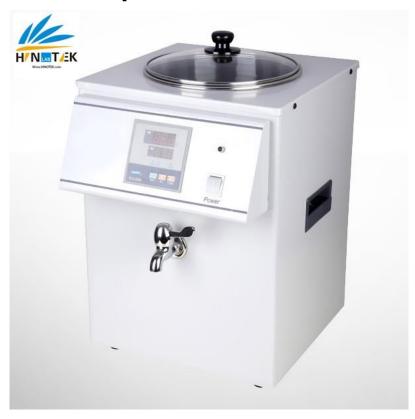

## **KD-BMR Paraffin Dispenser**

## **FEATURES**:

- Utilizes full computer automated control and intelligent digital temperature control
- Utilizes new type of heating elements that enable fast,, energy efficient and reliable heating
- Temperature sensors are made in USA, precise and reliable
- Automatically saves the latest operation settings
- Memory and automatic restoration function enables the preset temperature to be automatically saved after device operation
- LED displays the heating status