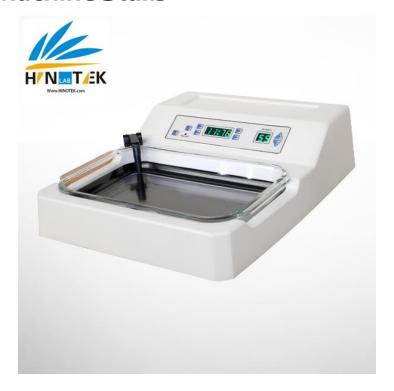

## **KD-PII Roast Machine Stalls**

## **FEATURES:**

- Pure-green digital display for real-time direct monitoring of heating temperature, clear and easy to operate; all
  parameters including preset temperatures, working temperatures, and wording status are real-time displayed;
- Temperature is automatically program-controlled by single-chip microprocessors made in USA
- This device featured with multiple functions and its easy setting operation can meet the needs of different users as much as possible
- DC low-voltage illuminating system and removable transparent heating dish: easy operation and convenient observation
- New heating mechanism using a new-type high-thermal-conductivity heating element provides even and quick heating
- PID-controlled
- Triple temperature controls
- long lifespan, safe, reliable and energy-saving
- Temperature is precisely and reliably measured by temperature-sensing integrated blocks made in USA, and all settings are automatically stored in the system;
- The surface of the temperature-controlling probes is made with special black material to enable strong resistance to abrasion and corrosion, fast conductivity, and real-time measurement
- Automatic memory and restoration functions: After startup, all preset temperature data are automatically stored in the system