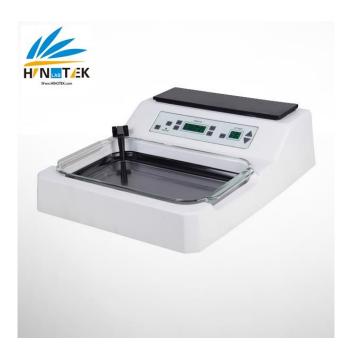

## **KD-PIII Floatation Workstation**

## **FEATURES:**

- Pure-green digital display for real-time direct monitoring of heating temperature, clear and easy to operate; all
  parameters including preset temperatures, working temperatures, and wording status are real-time displayed
- Temperature is automatically program-controlled by single-chip microprocessors made in USA
- This device featured with multiple functions and its easy setting operation can meet the needs of different users as much as possible
- DC low-voltage illuminating system and removable transparent heating dish: easy operation and convenient observation
- New heating mechanism using a new-type high-thermal-conductivity heating element provides even and quick heating
- PID-controlled
- Triple temperature controls
- long lifespan, safe, reliable and energy-saving
- Temperature is precisely and reliably measured by temperature-sensing integrated blocks made in USA, and all settings are automatically stored in the system
- The surface of the temperature-controlling probes is made with special black material to enable strong resistance to abrasion and corrosion, fast conductivity, and real-time measurement
- Automatic memory and restoration functions: After startup, all preset temperature data are automatically stored in the system.