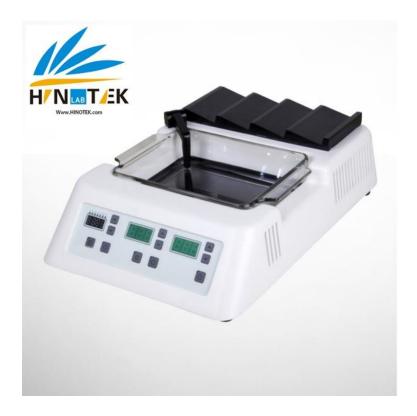

## **KD-THII Floatation Workstation**

## **FEATURES:**

- Pure-green digital screen for real-time monitoring of heating temperature, direct and clear, easy to operate; all
  parameters including preset temperatures, working temperatures, and wording status are real-time displayed
- Temperature is automatically program-controlled by single-chip microprocessors made in USA.
- This device features multiple functions and its easy setting operation can meet the needs of different users
- DC low-voltage illuminating system and removable transparent heating dish: easy operation and convenient observation
- New heating mechanism using a new-type high-thermal-conductivity heating element provides even and quick heating
- PID-controlled
- Triple temperature controls
- long lifespan, safe, reliable and energy-saving
- Temperature is precisely measured by temperature-sensing integrated blocks made in USA, and all settings are automatically stored in the system
- Special temperature-control and monitoring system characterized by strong resistance to abrasion and corrosion to ensure temperature precise
- Automatic memory and restoration functions: After startup, all preset temperature data are automatically stored in the system
- Temperatures for floating and drying slides are individually controlled
- The unit has the sounds system, it can put TF card and has UBS socket, also can use the headphones