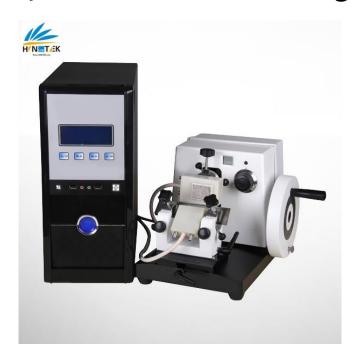

## **KD-202A-VI Rotary Microtome Fast Freezing machine**

## **Features**

- This model combine KD-202A Rotary Microtome and KD-III fast freezing machine. KD-III adopt high-power semi-conductor freezing system and advanced Nano material. LCD shows setting and current temperature, self-temperature control, self-protection systems an defrost function etc.
- This model adopt streamline design, advanced function, stable performance, user-friendly. Specimen feed drive is controlled by intelligent control system. Precise electrical mechanical design, Ergonomic concept.