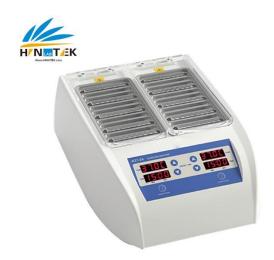

## **Product Information**

The K37-24 ID-Incubator holds 2 independent incubation zones with a capacity for 12 Gel cards, and user can set temperature and incubator time.

It can be suitable many types ID-CARDS from different manufacturers.

1. Capacity: 24 Gel cards

2. Temperature: 37°C

3. Timer: 15min (Variable)

4. Power: AC220V or AC120V 50-60Hz, 300W

5. Dimensions: DxWxH=380x280x140 mm

#### **Features**

- 1. Incubator for 24-Gel Cards in racks at 37°C
- 2. 2 independent incubation zones with a capacity for 12 Gel cards
- 3. Digital interface screen for control and visualization of remaining incubation time and real temperature for

### each zone

- 4. Fixed pre-set temperature of 37 degree
- 5. Pre-set incubation time of 15 minutes, which can be adjusted by the user
- 6. Audible programmable alarm to notify end of incubation period