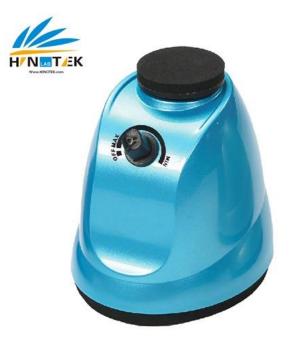

## **MTV-1 Vortex**

## **Product Information**

The Mini vortex is the ideal vortex mixer for every lab with its compact size, ease of use, and its economic price point. The 2,500rpm fixed speed ensures there is no sacrificing any mixing power. It requires little working space and is easy-to-use.

## Features

- 1. Touch activated vortex mixer
- 2. Stable compact design
- 3. 2,500rpm fixed vortexing speed
- 4. Powerful vortexing for tubes up to 15ml
- 5. MTV-1 is with a power adapter and a battery case
- 6. Choice of different colored housing