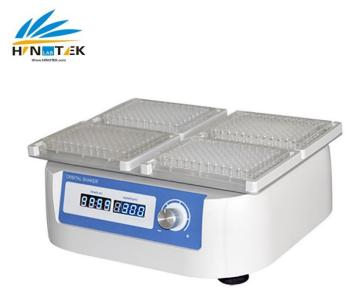

## MX100-4A

**Product Information** 

The MX100-4A Is designed for shaking ELISA plate (96 well plates) TCPS and 1.5/2.0ml centrifuge tubes.

## Features

- 1. Variable speed from 200rpm to 1,500rpm
- 2. DC brushless motor for gentle and powerful vibration
- 3. Continuous or timing operation
- 4. Orbital of 3mm for efficient mixing in small sample vessels
- 5. Simple spring holders for easy and quick plate installation