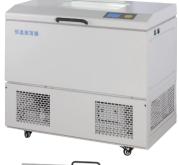

# **Shaking Incubator(LCD)**

#### **Features:**

- Large LCD screen to display more data at same time
- Stainless-steel chamber and platform, easy to clean.
- Big observation windows
- Microprocessor controller for temperature and shaking speed with timing function.
- Smooth start and stop system prevents liquid spillage
- Auto-controller of fan speed to prevent damage to the samples
- Safety door switch, auto pause operation when door is opened
- R134a refrigerant, imported compressor and fan motor
- High effective filter provides filtration of bacteria and dust (option)
- Temperature-limiting alarm system, auto switch off when over-temperature. (option)
- RS485 connector can connect computer record and inspect the parameters and the variations of temperature (option)