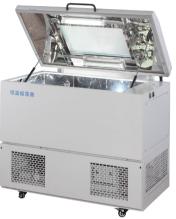

# **Shaking Incubator(LCD)**

#### **Features:**

- Large LCD screen to display more data at same time
- Stainless-steel chamber and platform, easy to clean.
- Big observation windows
- Microprocessor controller for temperature and shaking speed with timing function.
- Smooth start and stop system prevents liquid spillage
- Auto-controller of fan speed to prevent damage to the samples
- Safety door switch, auto pause operation when door is opened
- R134a refrigerant, imported compressor and fan motor
- High effective filter provides filtration of bacteria and dust (option)
- Temperature-limiting alarm system, auto switch off when over-temperature. (option)
- RS485 connector can connect computer record and inspect the parameters and the variations of temperature (option)