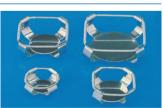

Tube holder

Made of stainless steel,24 tubes for each holder

Article No:

3078 160× φ 16/17mm 3079 100× φ 16/17mm

1L 5(pcs), 500ml 9(pcs) 250ml 13(pcs), 100ml 16(pcs) 50ml 28(pcs),

Flask clamp Made of stainless steel Article No: 3073 -----100ml flask 3074 -----250ml flask 3075 -----500ml flask