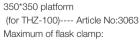

Made of stainless steel
Used for flask clamp and tube holder.
Maximum of flask clamp
350\*350 platform

2L 6(pcs), 1L 8(pcs) 500m 15(pcs), 250ml 18(pcs) 100ml 25(pcs), 50/25ml 49(pcs)

400\*340mm Platform (for WSZ-100A,THZ-98A,HZQ-F160AC) Made of stainless steel Used for flask clamp and tube holder. Article No: 3062