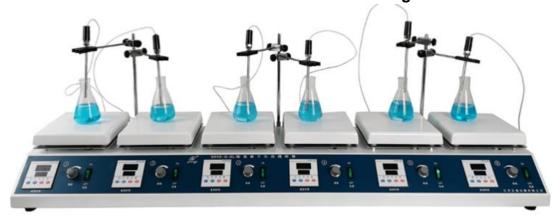

## MHS-B-6L/MHS-B-3L Six in One Ceramic HotPlate Magnetic Stirrer

- Ceramic platform, excellent quality
- ◆ No radiation, acid-resistant, alkali-resistant, easy to clean
- ◆ Touch key, stepless speed regulation
- ◆ LED display actual temperature and time
- ◆ With time and date record, longest time: 999 minutes
- ◆ Six positions, convenient for comparing test parameters
- ◆ Widely used for heating and mixing of laboratory chemical liquids.

| Model                  | MHS-B-3L                                                         | MHS-B-6L                                                         |
|------------------------|------------------------------------------------------------------|------------------------------------------------------------------|
| Speed range            | start up ~1600 rpm                                               | start up ~1600 rpm                                               |
| Heating power          | 3x600W                                                           | 6x600W                                                           |
| Stirring power         | 3x60W                                                            | 6x60W                                                            |
| Temperature range      | 50~320℃                                                          | 50~320℃                                                          |
| Temperature precision  | ±0.1℃                                                            | ±0.1℃                                                            |
| Timer                  | 0-999min                                                         | 0-999min                                                         |
| Working plate size(mm) | 180x180mm x3                                                     | 180x180mmx6                                                      |
| Voltage                | 220V 50Hz                                                        | 220V 50Hz                                                        |
| Characteristic         | Microprocessor control Digital display each temperature and time | Microprocessor control Digital display each temperature and time |
| Dimension(mm)          | 640x300x150                                                      | 1288x300x150                                                     |
| Package(mm)            | 730x380x230                                                      | 1370x380x230                                                     |
| G.W./N.W.              | 22/18kg                                                          | 34/27kg                                                          |