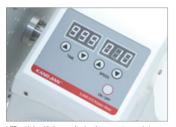

Suitable for widely tubes ,such as 50mL,15mL,10mL centrifuge tubes, Ø16mm,Ø13mm,Ø12mm,Ø8-9mm test tubes and the others.

The mixing angle can be easy adjusted by adjusting handle.

LED with backlight can display the current speed, time and operation mode, convenient for reading and setting.