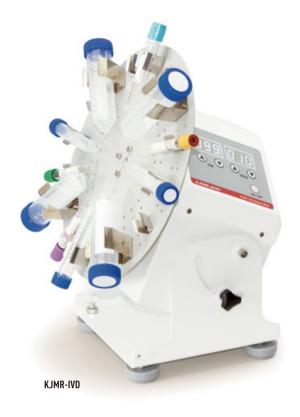

## >>> KJMR-IVD Rotator Mixer

## Features:

- O Digital adjustment of speed and time.

- LED display of speed and time.
  Speed range from 5 to 35rpm.
  Rotating motion, gives gentle but effective mixing.
- Adjustable mixing angle from 0 to 90°.
- A wide variety of accessories are available.

Suitable for widely tubes ,such as 50mL,15mL,10mL centrifuge tubes, Ø16mm,Ø13mm,Ø12mm,Ø8-9mm test tubes and the others.

The mixing angle can be easy adjusted by adjusting handle.

LED with backlight can display the current speed, time and operation mode, convenient for reading and setting.