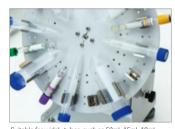

Suitable for widely tubes ,such as 50mL,15mL,10mL centrifuge tubes, Ø16mm,Ø13mm,Ø12mm,Ø8-9mm test tubes and the others.

The mixing angle can be easy adjusted by adjusting handle.

LED with backlight can display the current speed, time and operation mode, convenient for reading and setting.