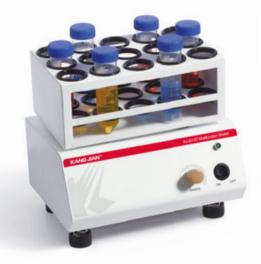

## >>> KJ-201ZT Multifunction Shaker

## Features:

- © Reasonable design, the machine will be stable, No shifting or noise while running.
- High performance, low noise DC motor to ensure rapid and thorough mixing.
- O Adjustable Analog dial design can ensure stepless speed adjustment.
- O Customized plate available to meet different test requirements.

## **Technical Data:**

| Toolimout Butu.                  |                              |
|----------------------------------|------------------------------|
| Operation method:                | Rapid orbital motion         |
| Eccentric diameter:              | 4mm                          |
| Rating speed:                    | 200-2800rpm                  |
| Running mode:                    | Continuous                   |
| Max. loading:                    | 15 pcs 50mL centrifuge tubes |
|                                  | or 50 pcs 3-10mL tubes       |
| Input voltage(frequency):        | AC 220V±10% [50/60Hz]        |
| Permissible relative moisture:   | 80%                          |
| Output power:                    | 10W                          |
| Protective class:                | IP21                         |
| Permissible ambient temperature: | 5-50°C                       |
| Dimensions:                      | 260×200×260mm                |
| Net. Weight:                     | 2.2Kg                        |
|                                  |                              |