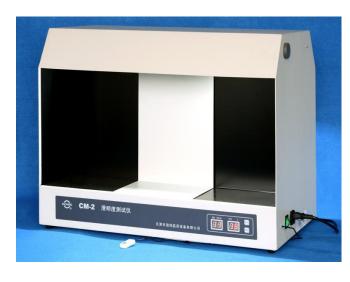

# **CM-2 CLARIFY TESTER**

#### **Features**

- The three-primary-color fluorescent lamp is controlled by good lighting sensor, electronic inductor and shading.
- •Flash eliminated. Illumination is adjustable.
- Time and alarm automatically. Test continuously.
- •Used by two person at the same time.

#### **Specifications**

- Lamp three-primary-color fluorescent lamp
- •Illumination range (1000~4000) LUX
- •Time range  $(1\sim99)$  s
- •Power 220V/ 50Hz/ 50W
- •Dimension (66\*38\*50) cm