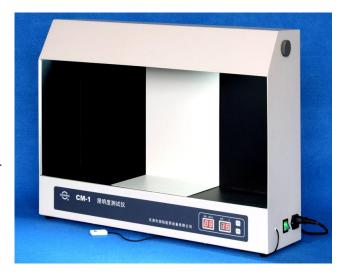

### **CM-1 CLARIFY TESTER**

#### **Features**

- •The three-primary-color fluorescent lamp is controlled by good lighting sensor, electronic inductor and shading.
- •Flash eliminated. Illumination is adjustable.
- Time and alarm automatically. Test continuously.
- •Used by one person.

### **Specifications**

- •Lamp three-primary-color fluorescent lamp
- •Illumination range  $(1000\sim4000)$  LUX
- •Power 220V/ 50Hz/ 30W
- •Time range  $(1\sim99)$  s

•Dimension (66\*18\*50) cm