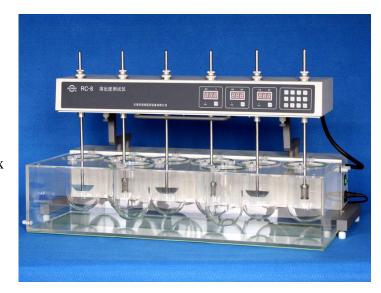

## Features

- It has eight vessels and six poles, with six vessels and six poles in back and other two vessels at front.
- •The head part of the instrument can be artificially turned over smoothly and flexibly.