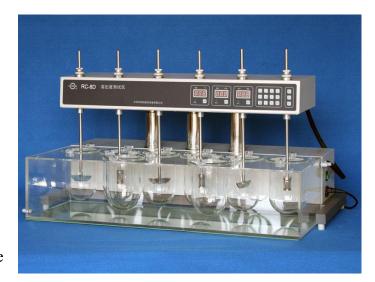

## Features

- It has eight vessels and six poles, with six vessels and six poles in back and other two vessels at front.
- The head moves up/down automatically.
- The basket units and paddle units are made of imported stainless steel (SUS316L).