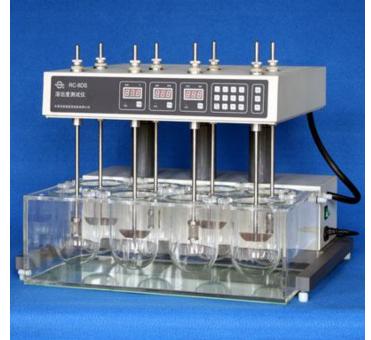

## **Features**

- •It has eight vessels and eight poles, with four vessels and four poles in front and other at back.
- The head moves up/down automatically.
- •The basket units and paddle units are made of imported stainless steel (SUS316L).
- •The magnetism-pumped circular water current can heat the system evenly, and the bath liquid can achieve an equal temperature.
- A MPU is used in dissolution tester to automatically control the temperature, rotational speed and time, and the parameters can be preset at any time.
- •It can be operated conveniently by keystroke. The measurement result is displayed by LED. The preset and real data can be displayed alternately in time.
- Automation: auto-test, auto-diagnose, auto-alarm.
- •It can test by self and alarm automatically. The dissolution parameters of Chinese codex are stored in and can be taken out at anytime.
- Time can be preset at many points. The beeper sounds automatically to any point, and then the tester automatically runs to the next one.