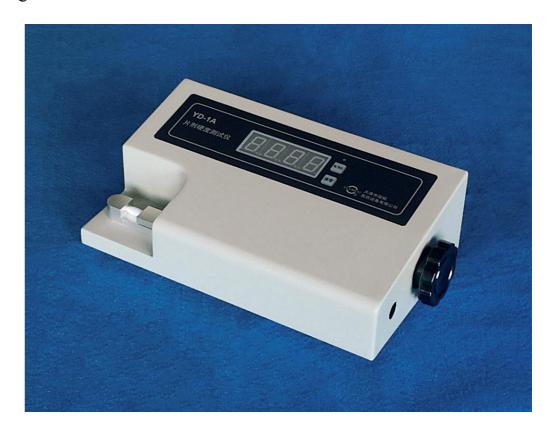

## YD-1A TABLET HARDNESS TESTER

• Tablet hardness testers are instruments for detecting breaking hardness of tablet.

## **Features:**

- The tablet is loaded and pressed artificially.
- There is high accuracy press sensor and AD converter. Hardness data is displayed on LED.
- Automatically zero after warming up.
- Digital calibration and zero adjustment.
- •N / KG conversion by one-button.
- It tests tablet hardness continuously.
- Test data is displayed and locked automatically, so can test be reset and cycled.
- Automation: auto-test, auto-diagnose, auto-alarm.

## **Specifications:**

• Hardness range  $(2\sim200) \text{ N/}(0.2\sim20) \text{ kg}$ 

•Hardness accuracy ±1.5 %

• Probe procession range (3~20) mm

• Power 220V/50Hz/5W or 110V/60Hz/5W

•Dimension (32\*18\*11) cm<sup>3</sup>