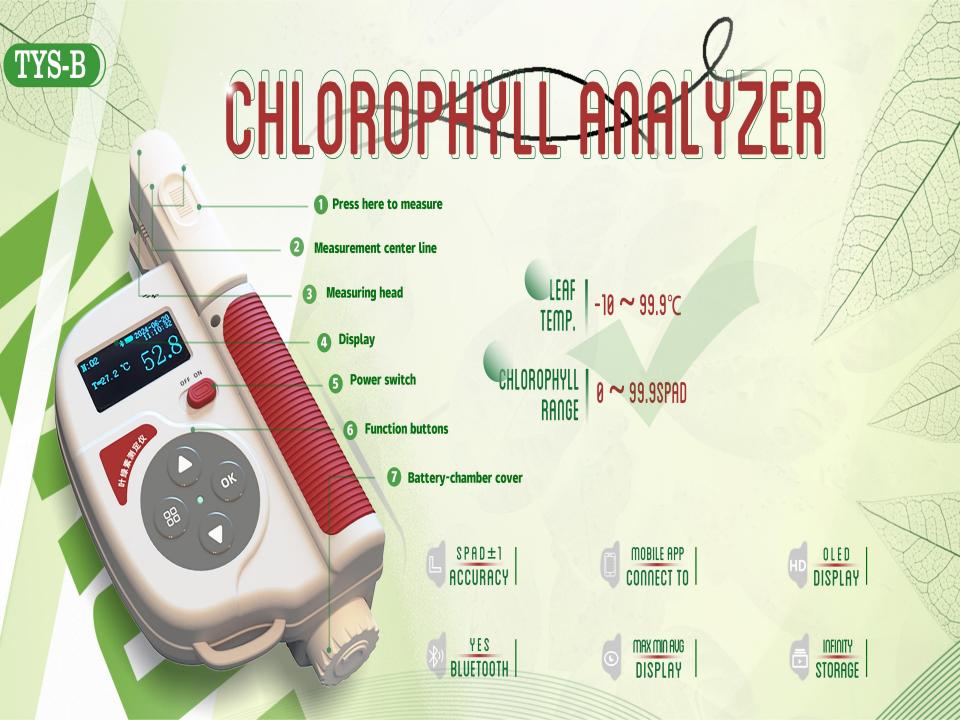

# **Technical Parameter**

| Measurement indicators   | measuring range                                                                                   | measurement accuracy                                            |                           |           |
|--------------------------|---------------------------------------------------------------------------------------------------|-----------------------------------------------------------------|---------------------------|-----------|
| chlorophyll              | 0.0~99.9SPAD                                                                                      | ± 1.0 SPAD (SPAD values range from 0 to 50 at room temperature) |                           |           |
| Leaf surface temperature | 0~50℃                                                                                             | ±2°C                                                            |                           |           |
| Measure area             | 2mm*2mm                                                                                           |                                                                 | Measurement time interval | 2 seconds |
| display                  | 1.3-inch OLED display screen                                                                      |                                                                 | data transmission         | Bluetooth |
| Power Supply             | 2 1.5V dry batteries, capable of continuous measurement up to 5000 times                          |                                                                 |                           |           |
| Data storage capacity    | 1000 pieces of data from the host can be synchronized to the instrument app for unlimited storage |                                                                 |                           |           |

## **OLED Display**

· High definition display, clear and intuitive data: equipped with a high-definition OLED display screen, providing high brightness and contrast, the data display is clearer and more intuitive, making it easy to quickly interpret measurement results.