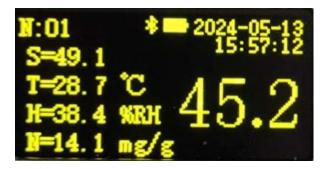

# **Technical Parameter**

| Measurement indicators   | measuring range                                                                                   | measurement accuracy                                            |                           |           |
|--------------------------|---------------------------------------------------------------------------------------------------|-----------------------------------------------------------------|---------------------------|-----------|
| chlorophyll              | 0.0~99.9SPAD                                                                                      | ± 1.0 SPAD (SPAD values range from 0 to 50 at room temperature) |                           |           |
| Leaf surface temperature | 0~50℃                                                                                             | ±2°C                                                            |                           |           |
| Measure area             | 2mm*2mm                                                                                           |                                                                 | Measurement time interval | 2 seconds |
| display                  | 1.3-inch OLED display screen                                                                      |                                                                 | data transmission         | Bluetooth |
| Power Supply             | 2 1.5V dry batteries, capable of continuous measurement up to 5000 times                          |                                                                 |                           |           |
| Data storage capacity    | 1000 pieces of data from the host can be synchronized to the instrument app for unlimited storage |                                                                 |                           |           |

## **OLED Display**

· High definition display, clear and intuitive data: equipped with a high-definition OLED display screen, providing high brightness and contrast, the data display is clearer and more intuitive, making it easy to quickly interpret measurement results.