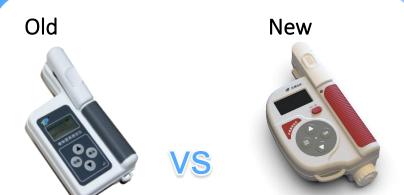

## Compare with old version

- 1. Brand new exterior design, optimized operating experience.
- 2.The internal structure adopts multi-layer anti-interference, effectively preventing the influence of light on data.
- 3. More accurate, the accuracy of old type is  $\pm 3.0$  SPAD, new type is  $\pm 1.0$  SPAD.