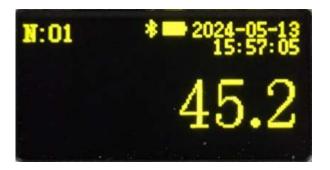

# **Technical Parameter**

| Measurement indicators   | measuring range                                                                                   | measurement accuracy                                            |                           |           |
|--------------------------|---------------------------------------------------------------------------------------------------|-----------------------------------------------------------------|---------------------------|-----------|
| chlorophyll              | 0.0~99.9SPAD                                                                                      | ± 1.0 SPAD (SPAD values range from 0 to 50 at room temperature) |                           |           |
| Leaf surface temperature | 0~50℃                                                                                             | ±2°C                                                            |                           |           |
| Measure area             | 2mm*2mm                                                                                           |                                                                 | Measurement time interval | 2 seconds |
| display                  | 1.3-inch OLED display screen                                                                      |                                                                 | data transmission         | Bluetooth |
| Power Supply             | 2 1.5V dry batteries, capable of continuous measurement up to 5000 times                          |                                                                 |                           |           |
| Data storage capacity    | 1000 pieces of data from the host can be synchronized to the instrument app for unlimited storage |                                                                 |                           |           |

## **OLED Display**

· High definition display, clear and intuitive data: equipped with a high-definition OLED display screen, providing high brightness and contrast, the data display is clearer and more intuitive, making it easy to quickly interpret measurement results.