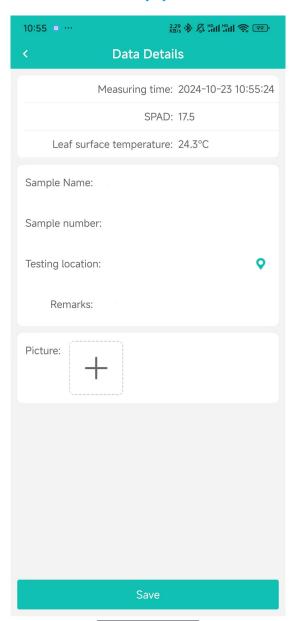

#### Mobile App

Through Bluetooth wireless transmission, it realizes convenient connection with mobile APP, real-time data synchronization, unlimited storage of measurement data, and improves work efficiency.

APP: an exclusive chlorophyll application that provides convenient data viewing, analysis, and management functions, making it easy for users to view and export measurement results anytime, anywhere.

## Mobile App