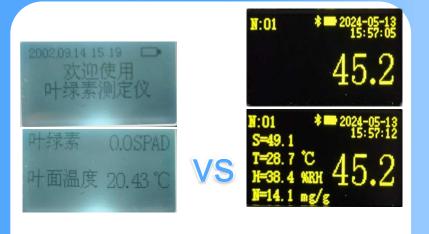

## **OLED Display**

· High definition display, clear and intuitive data: equipped with a high-definition OLED display screen, providing high brightness and contrast, the data display is clearer and more intuitive, making it easy to quickly interpret measurement results.

New

- 1. OLED screen, clear and delicate display.
- 2. High brightness and contrast.

Old