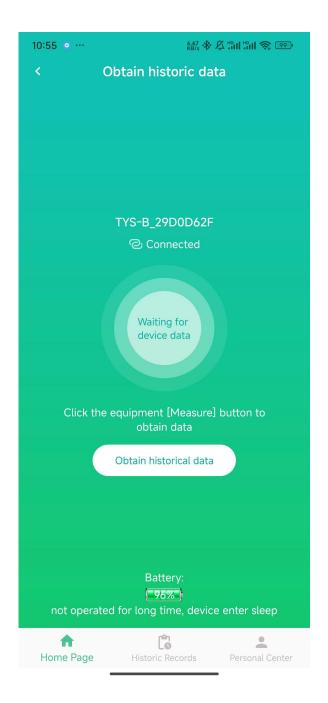

#### Mobile App

Through Bluetooth wireless transmission, it realizes convenient connection with mobile APP, real-time data synchronization, unlimited storage of measurement data, and improves work efficiency.

APP: an exclusive chlorophyll application that provides convenient data viewing, analysis, and management functions, making it easy for users to view and export measurement results anytime, anywhere.

## Mobile App