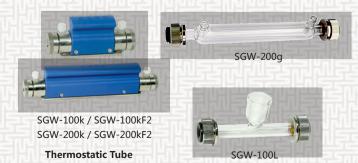

#### Thermostatic Tube

- Dedicated to polarimeters that have temperature control function.
- For the length of about 100mm, the sample loading is 2.5ml;
- And the non-corrosive type is optional to purchase.