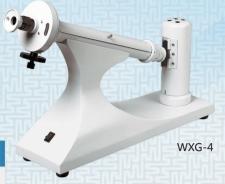

# WXG-4 / WXG-4L Disc Polarimeter

### **Characteristics**

- Visual aim
- Manual measure
- Easy to operate

## **Specifications**

| Parameters/Model                      | WXG-4                        | WXG-4L                      |
|---------------------------------------|------------------------------|-----------------------------|
| Measuring range                       | ±180°                        |                             |
| Light source                          | Sodium Lamp                  | LED + interference filter   |
| Wavelength                            | 589nm                        |                             |
| Division Value                        | 1°                           |                             |
| Dial Venire Value in<br>Reading       | 0.05°                        |                             |
| Magnifying Factor of<br>the magnifier | 4X                           |                             |
| Test Tube                             | 100mm / 200mm (regular)      |                             |
| Power supply                          | 220V±22V ,<br>50Hz±1Hz , 20w | 220V±22V ,<br>50Hz±1Hz , 1w |
| Overall dimensions                    | 600mm×220mm×400mm            |                             |
| Weight (Gross)                        | 7kg                          | 4.5kg                       |