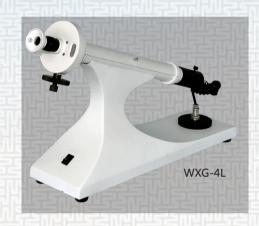

# WXG-4 / WXG-4L Disc Polarimeter

### **Characteristics**

- Visual aim
- Manual measure
- Easy to operate

## **Specifications**

| Parameters/Model                      | WXG-4                        | WXG-4L                      |
|---------------------------------------|------------------------------|-----------------------------|
| Measuring range                       | ±180°                        |                             |
| Light source                          | Sodium Lamp                  | LED + interference filter   |
| Wavelength                            | 589nm                        |                             |
| Division Value                        | 1°                           |                             |
| Dial Venire Value in<br>Reading       | 0.05°                        |                             |
| Magnifying Factor of<br>the magnifier | 4X                           |                             |
| Test Tube                             | 100mm / 200mm (regular)      |                             |
| Power supply                          | 220V±22V ,<br>50Hz±1Hz , 20w | 220V±22V ,<br>50Hz±1Hz , 1w |
| Overall dimensions                    | 600mm×220mm×400mm            |                             |
| Weight (Gross)                        | 7kg                          | 4.5kg                       |